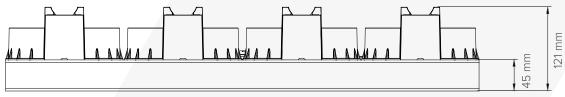

## **SPECIFICATIONS**

| Order Code                | AST-QUKSP-CHRPLT                                                   |
|---------------------------|--------------------------------------------------------------------|
| Input Voltage             | 100 - 305 VAC, 100 VAC - 4.4 A<br>240 VAC - 2.8 A, 277 VAC - 2.4 A |
| Output                    | 8 x 25.5 VDC, 1.8 A                                                |
| Connectors                | PowerCON TRUE1 IN/OUT / 7 Pin for PrepBox Cable                    |
| Cables                    | 1 x PowerCON TRUE1 cable                                           |
| IP Rating                 | IP44                                                               |
| Weight                    | 7.41 kg / 16.34 lbs                                                |
| Dimensions<br>(L x W x D) | 686 mm x 400 mm x 121.5 mm /<br>17" x 15.75" x 4.8"                |

## **DRAWING**