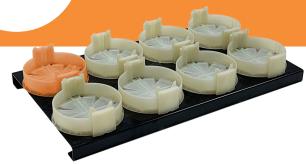

## ChargingPlate for 8x QuikSpot

The fastest way to charge 8 QuikSpot units. Just place them upside down into a wired charging plate to start the contactless charging operation. The charging plate is designed to be placed inside cases so that the light can be charged inside. Optionally, you can connect a PrepBox to enable setup and preparation inside the case within seconds.