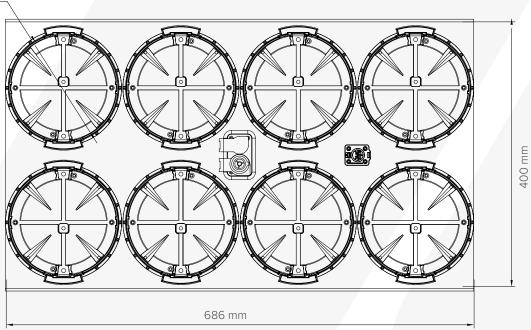

## **SPECIFICATIONS**

| Order Code                | AST-QUKSP-CHRPLT                                                   |
|---------------------------|--------------------------------------------------------------------|
| Input Voltage             | 100 - 305 VAC, 100 VAC - 4.4 A<br>240 VAC - 2.8 A, 277 VAC - 2.4 A |
| Output                    | 8 x 25.5 VDC, 1.8 A                                                |
| Connectors                | PowerCON TRUE1 IN/OUT / 7 Pin for PrepBox Cable                    |
| Cables                    | 1 x PowerCON TRUE1 cable                                           |
| IP Rating                 | IP44                                                               |
| Weight                    | 7.41 kg / 16.34 lbs                                                |
| Dimensions<br>(L x W x D) | 686 mm x 400 mm x 121.5 mm /<br>17" x 15.75" x 4.8"                |

## **DRAWING**

## Top view

Ø154 mm