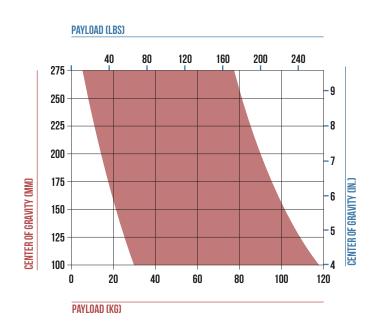

Manufactured with an extensive use of ultra-strong aluminum alloy, the MAGNUM provides for outstandingly precise movements and consistently high drag output.

The counterbalance system is ideally suited to operate with Cameras featuring a high centre of gravity and weighing from 30 to 95 Kg (66,1 – 209,4 lbs).

Cameras within this range can be perfectly balanced through the entire 130° tilt angle.

COMMERCIAL CODE: H580

## **TECHNICAL DATA**

| Minimum Payload Capacity | 30 kg - 66 lbs     |
|--------------------------|--------------------|
| Maximum Payload Capacity | 95 kg - 209 lbs    |
| Weight                   | 19.0 kg - 41.9 lbs |
| Bowl Diameter            | Flat               |
| Fluid Drag               | Continuous         |
| Counterbalance           | Continuous         |
| Pan Range                | 360°               |
| Tilt Range               | +/-65°             |
| Temperature Range        | -40°/+60°          |