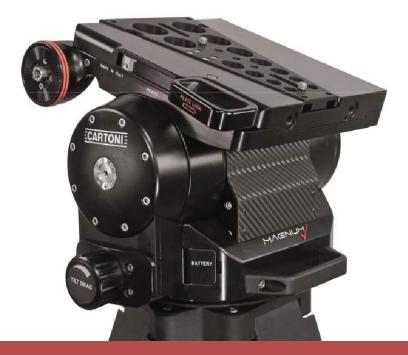

## **DESCRIPTION**

The MAGNUM Fluid Head is the flagship in the CARTONI range of camera supports.

Designed to support fully decked Studio and OB cameras equipped with long boxed lenses, 7 in. viewfinder or large teleprompter, the MAGNUM is an extremely compact Fluid Head incorporating a patented counterbalance system as well as an advanced fluid damping module.

Manufactured with an extensive use of ultra-strong aluminum alloy, the MAGNUM provides for outstandingly precise movements and consistently high drag output.

The counterbalance system is ideally suited to operate with Cameras featuring a high centre of gravity and weighing from 30 to 95 Kg (66,1 – 209,4 lbs).

Cameras within this range can be perfectly balanced through the entire 130° tilt angle.

COMMERCIAL CODE: H580